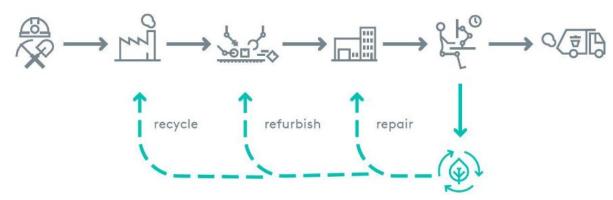

## Circularity program

### Return

After usage period customer returns product to Dataflex

## Trade-in-price

Depending on quality a % of the original price will be awarded

## Recycling / refurbishment

Dataflex guarantees proper recycling / refurbishment