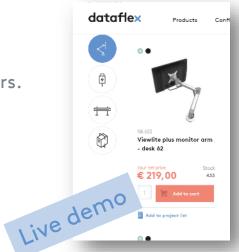

# Build your personal **Viewlite** monitor arm

Manual
 Ma

Collection Viewlite Product group Monitor arms Group type Desk Colour Silver-white Desk clamp mount M (5 - 40 ... Mount Docking station None Base or pole Base Dual arm No

Front Back 3D mode

& Download Image

#### Device(s)

Show Hide

#### Need help?

(b) Instruction video

#### Position 1

Arm type Dynamic double extension Device type VESA 100 x 100 mount

#### Packaging

Individual

#### Request a quote Product code VLTSB10E1I