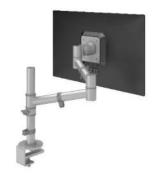

## viewliteX

**Materials** Aluminium

## Height adjustment Dynamic,

Positioning