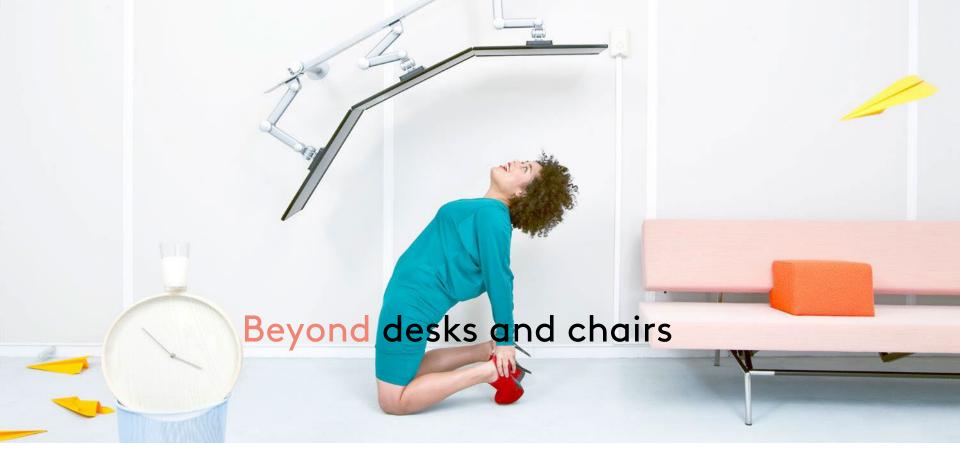

- Who we are

Dataflex - feeling at work

dataflex

4.9 (i)

☑ VERIFIED COMPANY

dataflex

feeling at work

The 3 pillars

### Getting it right

- Who we are
- Our philosophy
- Ergonomics

Here are a few tips on positioning your monitor arm correctly:

Getting it right

Getting it right

- Who we are
- Our philosophy
- Ergonomics

# Here are a few tips on positioning your monitor arm correctly:

- The top of the screen should be at or slightly below your eye level.
- The monitor screen should be at about arm's length.
- Try viewing the screen without thinking about your posture, then check how you're sitting:
  - Are you sitting up straight?
  - Arms and legs in "right" angles?
  - Is your neck in a natural, relaxed, neutral position?
  - Can you see the screen perfectly without having to look up or down?

Here are a few tips on positioning your monitor arm correctly:

Getting it right

Most important tip:

Keep changing your position

- Who we are
- Our philosophy
- Ergonomics

The best position is the next one!!