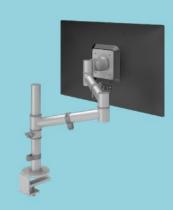

### Positioning

High-end

## viewliteX

**Materials** Aluminium

## Height adjustment Dynamic,

Positioning