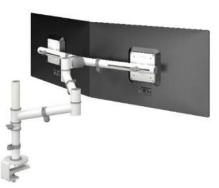

## **Viewprime – 3 Mounting options**

Superior usability through engineering finesse

Bolt-through desk Desk clamp Desk clamp S

## Viewprime

Superior usability through engineering finesse

Fits flush to partition wall to take minimum amount of desk space feeling at work

Superior usability through engineering finesse