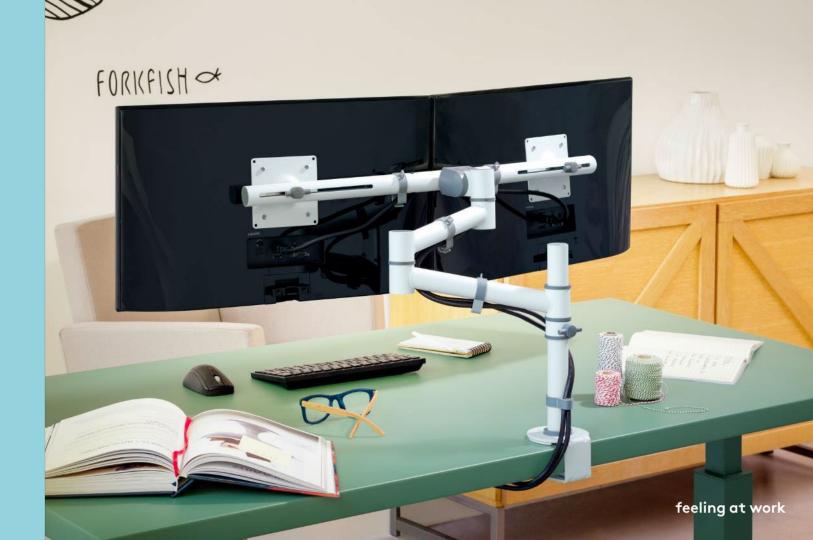

### Getting it right

- Who we are
- Our philosophy
- Ergonomics

Here are a few tips on positioning your monitor arm correctly:

Getting it right

Getting it right

- Who we are
- Our philosophy
- Ergonomics

# Here are a few tips on positioning your monitor arm correctly:

- The top of the screen should be at or slightly below your eye level.
- The monitor screen should be at about arm's length.
- Try viewing the screen without thinking about your posture, then check how you're sitting:
  - Are you sitting up straight?
  - Arms and legs in "right" angles?
  - Is your neck in a natural, relaxed, neutral position?
  - Can you see the screen perfectly without having to look up or down?

Here are a few tips on positioning your monitor arm correctly:

Getting it right

Most important tip:

Keep changing your position

- Who we are
- Our philosophy
- Ergonomics

The best position is the next one!!