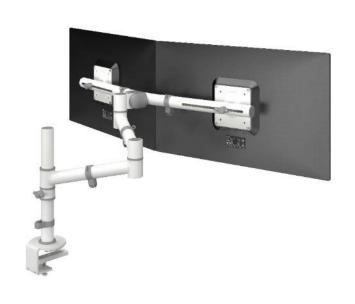

### Other drivers for mounts

Changing form factors

Make the workstation ready to mix and match monitors, notebooks, tablets and hybrid form factors

Multiple monitors

Productivity increases dramatically when adding 1 or 2 screens