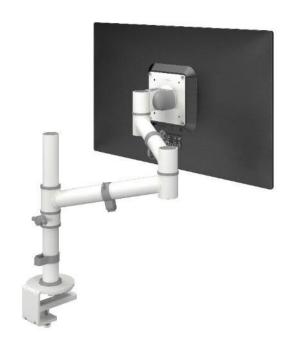

## viewliteX

**Materials** Aluminium

## Height adjustment Dynamic,

Positioning