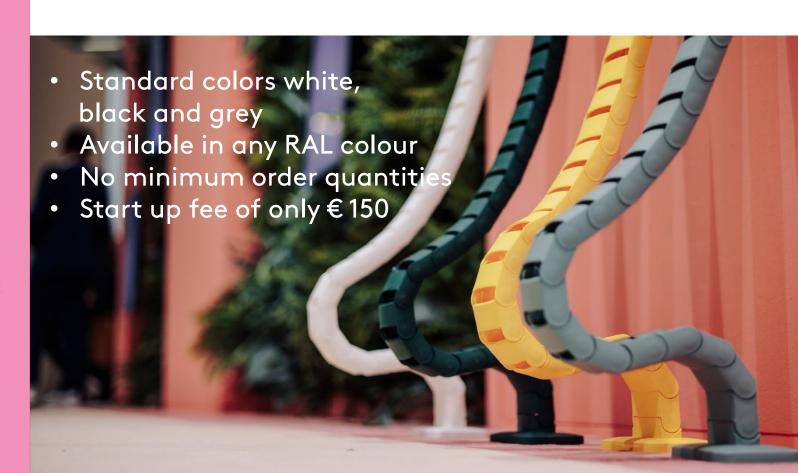

#### Cable Guide

- Made from 100% recycled PP
- Available in white, black and grey
- Easy to adjust length
- Sit-Stand (134 cm) or Fixed Desks (82 cm)
- Install with screws, tape or magnet (optional)

## Cable protector

- Sturdy aluminum protection of up to 10 cables
- Available in 5 lengths
- Custom sizes possible
- Corner, cross and T-connections
- Made out of 80% recycled aluminum

 $\mathsf{addit}^\mathsf{X}$ 