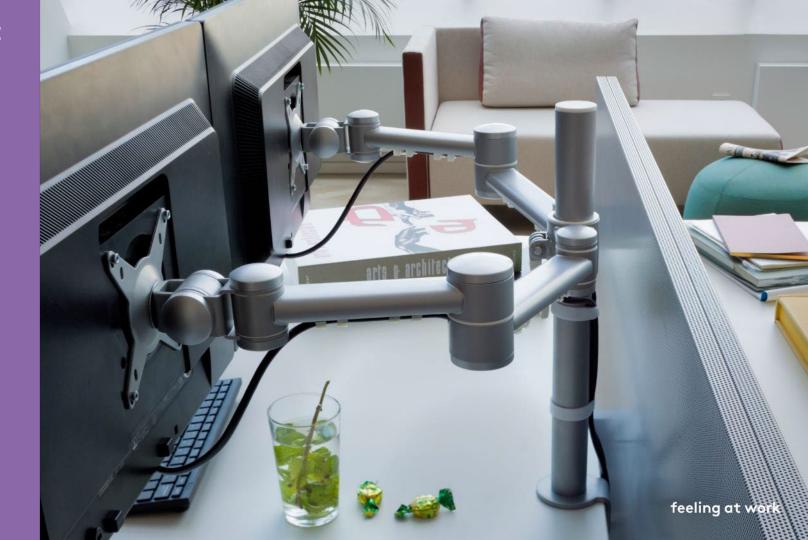

### Other drivers for mounts

Changing form factors

Make the workstation ready to mix and match monitors, notebooks, tablets and hybrid form factors

Multiple monitors

Productivity increases dramatically when adding 1 or 2 screens