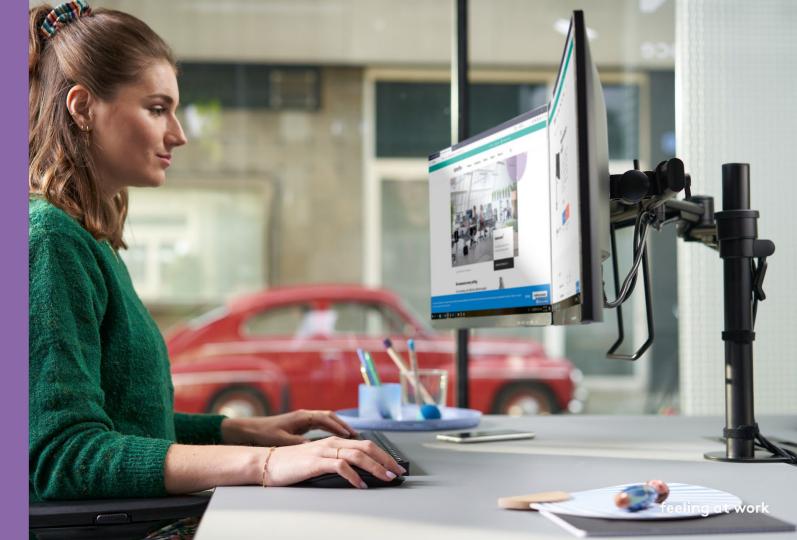

### Getting it right

- Who we are
- Our philosophy
- Ergonomics

Here are a few tips on positioning your monitor arm correctly:

Getting it right

Getting it right

- Who we are
- Our philosophy
- Ergonomics

# Here are a few tips on positioning your monitor arm correctly:

- The top of the screen should be at or slightly below your eye level.
- The monitor screen should be at about arm's length.
- Try viewing the screen without thinking about your posture, then check how you're sitting:
  - Are you sitting up straight?
  - Arms and legs in "right" angles?
  - Is your neck in a natural, relaxed, neutral position?
  - Can you see the screen perfectly without having to look up or down?

Here are a few tips on positioning your monitor arm correctly:

Getting it right

Most important tip:

Keep changing your position

- Who we are
- Our philosophy
- Ergonomics

The best position is the next one!!