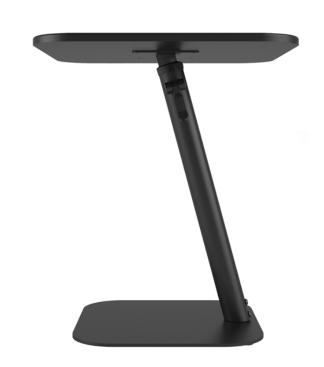

### Positioning

High-end

## viewliteX

**Materials** Aluminium

## Height adjustment Dynamic,

Positioning