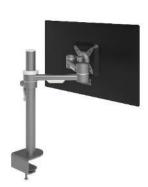

## viewliteX

**Materials** Aluminium

## Height adjustment Dynamic,

Positioning

### Positioning

High-end