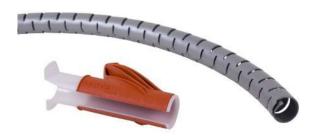

## Cable protector

- Sturdy aluminum protection of up to 10 cables
- Available in 5 lengths
- Custom sizes possible
- Corner, cross and T-connections
- Made out of 80% recycled aluminum

 $\mathsf{addit}^\mathsf{X}$ 