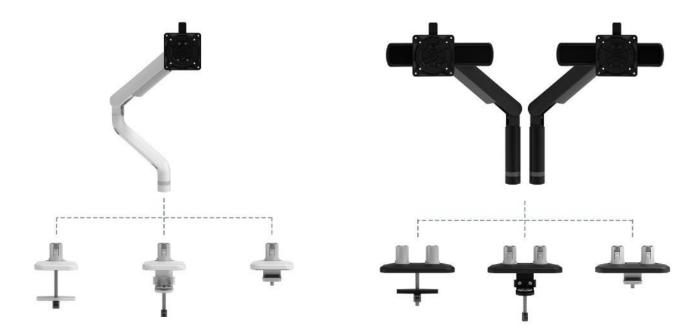

## **Viewprime – 3 Mounting options**

Superior usability through engineering finesse

Bolt-through desk Desk clamp Desk clamp S