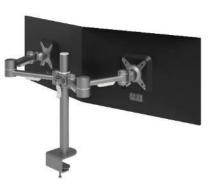

# Build your personal **Viewlite** monitor arm

Manual
 Ma

Collection Viewlite Product group Monitor arms Group type Desk Colour Silver-white Desk clamp mount M (5 - 40 ... Mount Docking station None Base or pole Base Dual arm No

Front Back 3D mode

& Download Image

#### Position 1

Arm type Dynamic double extension Device type VESA 100 x 100 mount