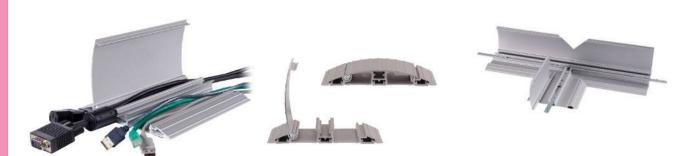

# The Addit collection

So good, you forget it's there

So good you forget it's there

Finishing touch Blending in Complementar

dataflex

feeling at work

Cable Managment

So good you forget it's there

狐ぼ

Cable management

addit X

So good you forget it's there

AIIE

Cable management

#### Cable Guide

- Made from 100% recycled PP
- Available in white, black and grey
- Easy to adjust length
- Sit-Stand (134 cm) or Fixed Desks (82 cm)
- Install with screws, tape or magnet (optional)

## Cable protector

- Sturdy aluminum protection of up to 10 cables
- Available in 5 lengths
- Custom sizes possible
- Corner, cross and T-connections
- Made out of 80% recycled aluminum

 $\mathsf{addit}^\mathsf{X}$ 