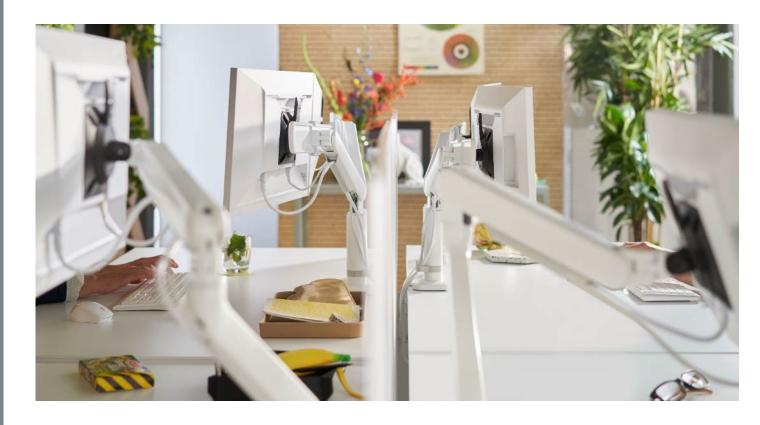

### Other drivers for mounts

Changing form factors

Make the workstation ready to mix and match monitors, notebooks, tablets and hybrid form factors

Multiple monitors

Productivity increases dramatically when adding 1 or 2 screens