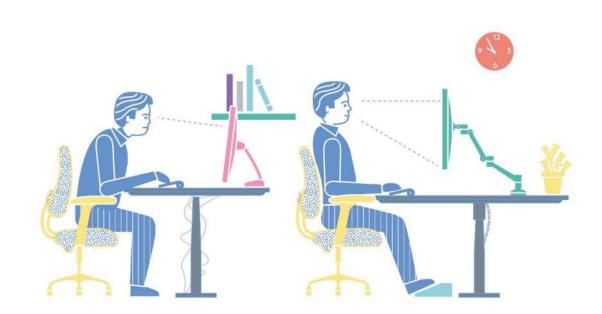

# Here are a few tips on positioning your monitor arm correctly:

- The top of the screen should be at or slightly below your eye level.
- The monitor screen should be at about arm's length.
- Try viewing the screen without thinking about your posture, then check how you're sitting:
  - Are you sitting up straight?
  - Arms and legs in "right" angles?
  - Is your neck in a natural, relaxed, neutral position?
  - Can you see the screen perfectly without having to look up or down?

Here are a few tips on positioning your monitor arm correctly:

Getting it right

Most important tip:

Keep changing your position

- Who we are
- Our philosophy
- Ergonomics

The best position is the next one!!